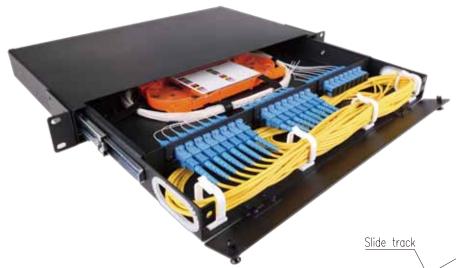

#### **Product Features**

- Sliding drawer type, easy installation and maintenance
- Front patch cord cable tray provides great protection to the fiber cables
- Come with fiber splicing tray, easy and neat fiber route managing
- Suitable for both single mode and multimode installations
- Maximum 48 core fiber capacity
- Come with all different installation required accessories