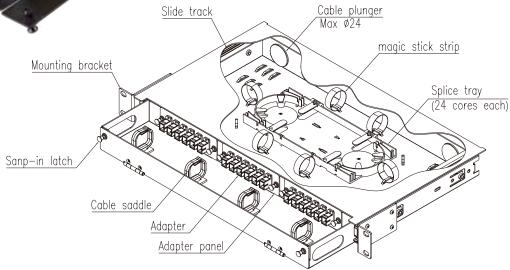

#### **Product Features**

- Sliding drawer type, easy installation and maintenance
- Front patch cord cable tray provides great protection to the fiber cables
- Come with fiber splicing tray, easy and neat fiber route managing
- Suitable for both single mode and multimode installations
- Maximum 48 core fiber capacity
- Come with all different installation required accessories